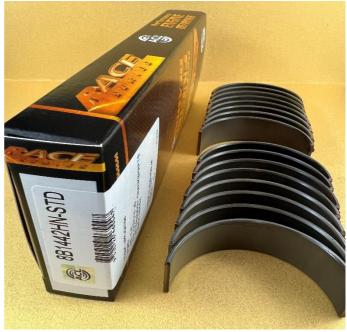

## **Ford Coyote Conrod Bearing Set**

Announcing the release of a narrowed Conrod RACE Series Performance engine bearing set to suit the Ford Coyote 5.0L V8 and Modular V8 series of engines. This set will suit aftermarket cranks with larger fillet radii.

### New part numbers are:

- 8B1442HN-STD
- 8B1442HN-.025
- 8B1442HN-.25
- 8B1442HXN -STD

253 George Town Road, Rocherlea. Tasmania 7248 Australia Tel: +61 03 6326 0500 | Fax: +61 03 6326 6666 acl.com.au | aclperformance.com.au