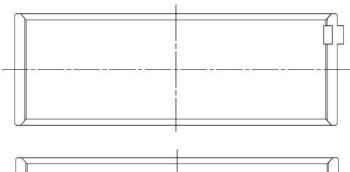

### **Hemi Late Model Mains**

ACL announce the release of Main RACE Series Performance engine bearings for the Hemi V8 late model engines

The existing conrod set 8B1808H also suits these engines.

- Chrysler 5.7L Hemi V8, 2009 on
- Chrysler ESD 6.2L Hemi V8, 2014 on
- Chrysler ESJ 6.2L Hemi V8, 2018 on
- Chrysler ESG 6.4L Hemi V8, 2011 on
- Chrysler ESH 6.4L Hemi V8, 2011 on
- Jeep 5.7L Hemi V8, 2009 on
- Jeep ESD 6.2L Hemi V8, 2018 on

### New part numbers are:

- 5M2221H-STD
- 5M2221H-.025
- 5M2221H-.25
- 5M2221HX-STD

Note: For engines before 2009, the existing main set 5M2220H is available.